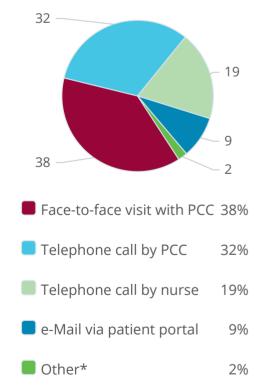

### Method of clinician-patient communication after eConsult

% of eConsults

<sup>\*</sup>Telephone call by a clerk (2 cases), face-to-face contact with a nurse (1 case), unclear which method was used (2 cases)